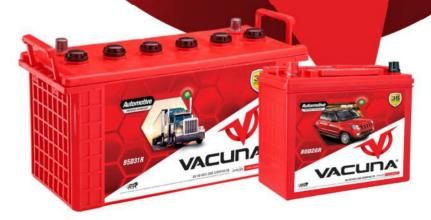

#### PEACE OF MIND FOR SEASONS TO COME

Automotive range batteries are designed to survive the real India-rough roads, scorching temperatures, heavy monsoons, snow, dust, narrow village streets and unpredictable highways. Each component of battery is chosen in such a way that provides durability and unlimited power. Thicker and high cranking design of grids allows a smooth start of your vehicle. Thicker glass mats with low resistance microporous PE ensures current to pass easily and cover the entire grid making it more robust by reducing chance of short circuit.

#### DESCRIPTION

Capacity Rating C5 :- As specified in Indian standard IS 14257/7372 for high Cranking Performance Low antimony Selenium Lead Alloy :- Minimize water consumption High Porosity PE separator with Glass Mat :- Avoids cell short circuit & low water loss features Radial Grid Design :- Provides High cranking performance Special Additives :- Formulated additives for prolonged life. Stable Design :- Designed to withstand Sub Continental climate & road condition Factory charged and wet shipped :- Assured performance Testing Standard :- IS:14257:1995