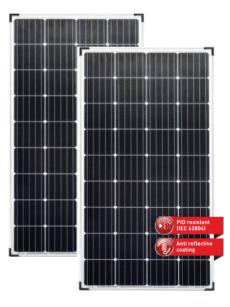

# HIGH POSITIVE EFFICIENCY POWER TOLERANCE

**High Efficiency** 

**Outstanding Durability** With its reinforced frame design, our modules can endure front withstand heavy wind & snow loads

Low Light performance

5 Busbar Solar Cell

better power output

Ô

#### **Better Performance in High Temperature**

Our PV modules deliver efficient performance even in high temperature conditions due to its improved temperature coefficient

Higher module conversion efficiency (up to18.40%) benefit

from Passivated Emmiter Rear Contact (PERC) technology

#### Enhanced Performance

Our PV modules provide more than 80% efficiency even after 25 years of operation

**Global Certifications** IEC 61215, IEC 61730 (I & II), IEC 61853 certified Sand and dust storm resistant (IEC 60068) Salt mist, ammonia and hail resistant (IEC 61701) (IEC 62716)

Advanced glass and cell surface texture design ensures

excellent performance in low light environment

5 busbar cell design improves module efficiency and offers

\* Condition Apply