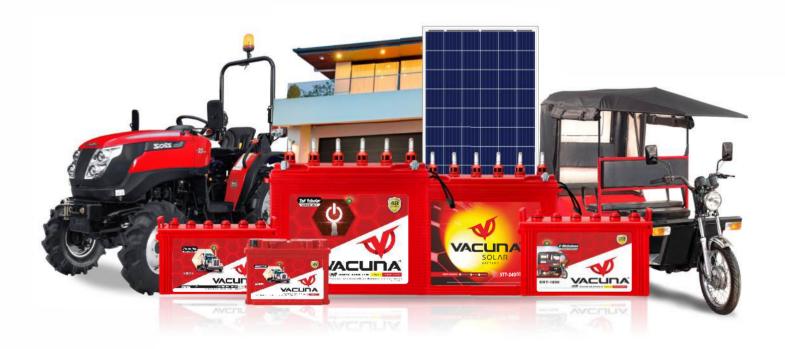

Vacuna Batteries are manufactured with norms keeping in mind to meet the satisfaction level of our customer. The plant run under the guidance of trained professional who have the years of experience under the battery industry. Vacuna provide their clients knowledge about product, right fitment, service checks for the better understanding of there client needs. Vacuna range of batteries includes automotive, solar, inverter, industrial and e-rickhaw batteries.