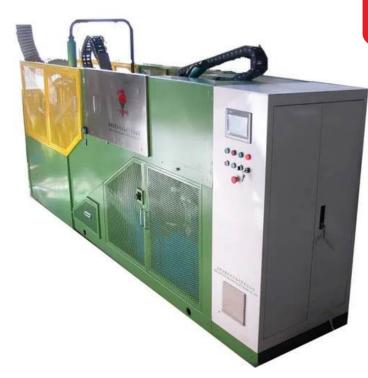

re coefficient

Higher module conversion efficiency (up to18.40%) benefit

from Passivated Emmiter Rear Contact (PERC) technology



#### Enhanced Performance

Our PV modules provide more than 80% efficiency even after 25 years of operation



**Global Certifications** IEC 61215, IEC 61730 (I & II), IEC 61853 certified Sand and dust storm resistant (IEC 60068) Salt mist, ammonia and hail resistant (IEC 61701) (IEC 62716)

Advanced glass and cell surface texture design ensures

excellent performance in low light environment

5 busbar cell design improves module efficiency and offers

\* Condition Apply







#### **PASTING MACHINE**



#### **PASTING OVEN**









#### **CURING CHAMBER**



Plant and Machinery

# PASTE MIXER







# 

#### TUBULAR PLATE VIBRATOR



Plant and Machinery



#### AUTOMATIC WELDIND AND SEALING LINE

PDC





#### **BRUKER SPECTROMETER**



#### ADOR CHARGER DISCHARGER



ELECTRICAL AND CHEMICAL LAB

# Plant and Machinery



# SOME OF OUR CERTIFICATIONS



🐞 www.vacuna.in





# DOMESTIC EXHIBITIONS







# INTERNATIONAL EXHIBITIONS





# INTERNATIONAL EXHIBITIONS





INTERNATIONAL EXHIBITIONS





# DEALER MEETS





# DEALER MEETS







# SERVICE ON WHEELS







#### **VOLTAIC INDUSTRIES PVT. LTD**

**OFFICE**: 1703, 17th Floor, Nirmal Tower, 26 Barakhamba Road, Connaught Place, New Delhi - 110001, India PLANT: D-37, Udyog Puram, Partapur Industrial Area,

Meerut - 250103, India

- y /myvacuna **f** /vacunabatteries
- info@vacuna.in