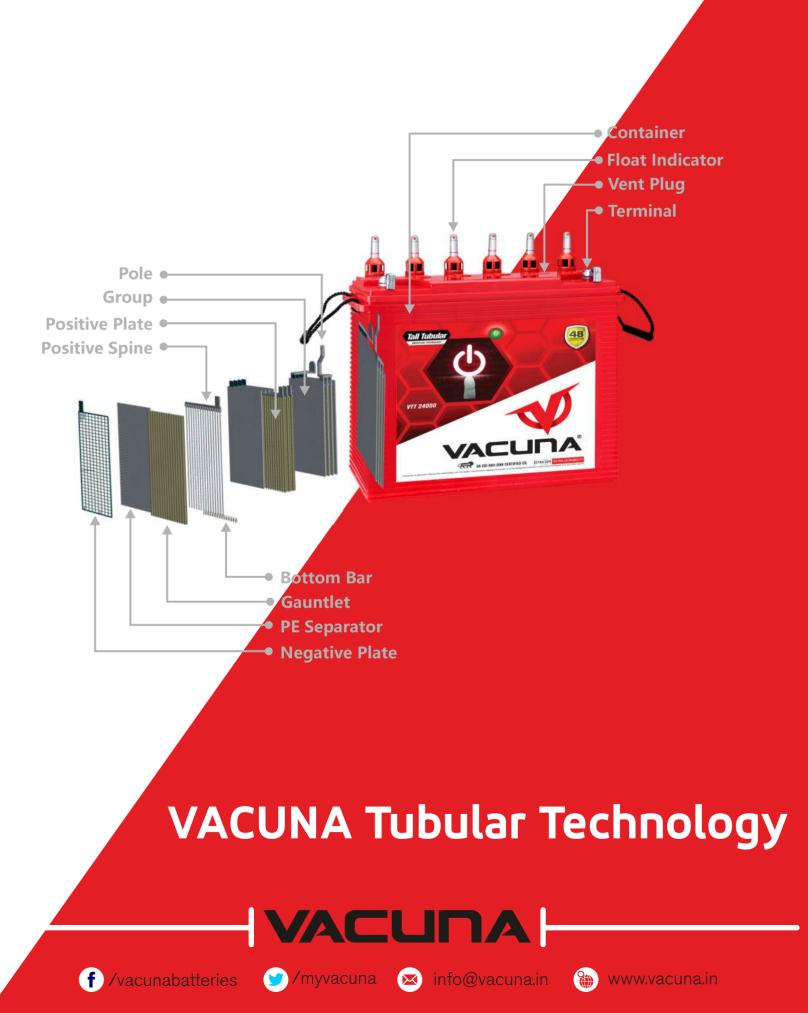

## THE UNSTOPPABLE **POWER WITHIN**

Inverter range batteries uses Tubular Technology and have deep cycle design. These batteries recharge very fast and are suitable for areas that suffer from frequent and long power cuts. These batteries are designed with thicker positive plates and over designed negative plates, to withstand power outage. These are the power packed batteries with more electrolyte volume and have electrolyte indicator.

#### DESCRIPTION

Capacity Rating C20 :- Specified in Indian standard IS 13369-1992 for UPS and Inverter battery.

Thick Spine Tubular Grids :- To cater deep discharge in long and frequent power cut.

Low Resistance PE Separators :- Avoids cell short circuit & low water loss features.

Tubular Gauntlets :- Tubular positive plates consisting of selenium alloy grids and properly balanced Active materials enclosed in chlorine free polyester gauntlets of high bursting Strength with high performance (HP)

**High Charge Acceptance :-** Suitable in areas of Frequent power cuts & Quick Charge Acceptance.

**Well Designed :-** Negative Plates over designed with special additives for long life.

Double nylon Rope Handle :- Safety and ease in handling Ceramic Vent Plug with water.

SS Fastener :- Goodbye to sulphation/corrosion on terminals and on its joints.

Level Indicator :- Acid Fumes & reduces toppiing up.

**High Durability with** Sealed Plastic Housing